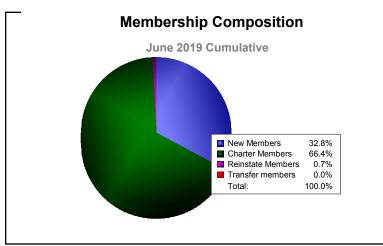

District 134 As of June 2019 Cumulative

| Year      | New<br>Clubs | Dropped<br>Clubs | Gain/<br>Loss<br>Clubs | New<br>Members | Charter<br>Members | Reinstate<br>Members | Transfer<br>Members | Total<br>Member<br>Added | Total<br>Members<br>Dropped | Gain/<br>Loss<br>Members |
|-----------|--------------|------------------|------------------------|----------------|--------------------|----------------------|---------------------|--------------------------|-----------------------------|--------------------------|
| 2014-2015 | 1            | 0                | 1                      | 19             | 20                 | 0                    | 0                   | 39                       | -28                         | 11                       |
| 2015-2016 | 1            | 0                | 1                      | 36             | 20                 | 1                    | 2                   | 59                       | -20                         | 39                       |
| 2016-2017 | 2            | 0                | 2                      | 24             | 40                 | 0                    | 0                   | 64                       | -17                         | 47                       |
| 2017-2018 | 1            | 0                | 1                      | 48             | 24                 | 0                    | 0                   | 72                       | -23                         | 49                       |
| 2018-2019 | 4            | 0                | 4                      | 45             | 91                 | 1                    | 0                   | 137                      | -42                         | 95                       |
| Average   | 2            | 0                | 2                      | 34             | 39                 | 0                    | 0                   | 74                       | -26                         | 48                       |