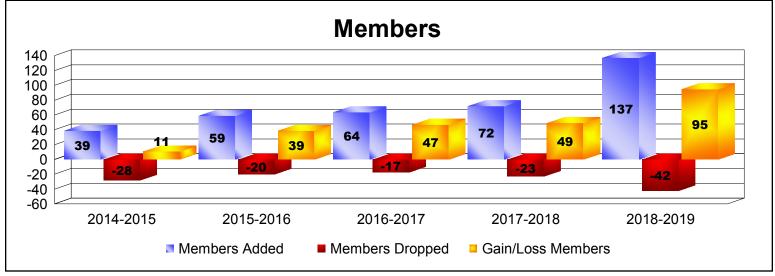

District 134 As of June 2019 Cumulative

| Year      | New<br>Clubs | Dropped<br>Clubs | Gain/<br>Loss<br>Clubs | New<br>Members | Charter<br>Members | Reinstate<br>Members | Transfer<br>Members | Total<br>Member<br>Added | Total<br>Members<br>Dropped | Gain/<br>Loss<br>Members |
|-----------|--------------|------------------|------------------------|----------------|--------------------|----------------------|---------------------|--------------------------|-----------------------------|--------------------------|
| 2014-2015 | 1            | 0                | 1                      | 19             | 20                 | 0                    | 0                   | 39                       | -28                         | 11                       |
| 2015-2016 | 1            | 0                | 1                      | 36             | 20                 | 1                    | 2                   | 59                       | -20                         | 39                       |
| 2016-2017 | 2            | 0                | 2                      | 24             | 40                 | 0                    | 0                   | 64                       | -17                         | 47                       |
| 2017-2018 | 1            | 0                | 1                      | 48             | 24                 | 0                    | 0                   | 72                       | -23                         | 49                       |
| 2018-2019 | 4            | 0                | 4                      | 45             | 91                 | 1                    | 0                   | 137                      | -42                         | 95                       |
| Average   | 2            | 0                | 2                      | 34             | 39                 | 0                    | 0                   | 74                       | -26                         | 48                       |