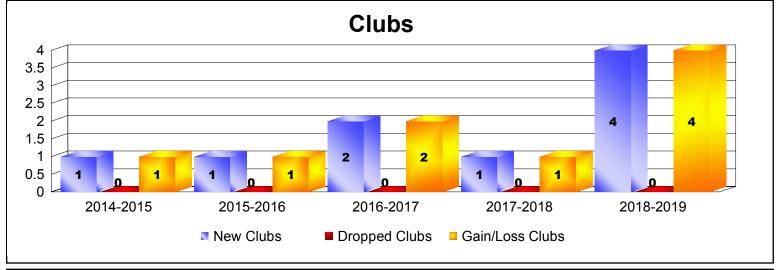

District 134 As of June 2019 Cumulative

| Year      | New<br>Clubs | Dropped<br>Clubs | Gain/<br>Loss<br>Clubs | New<br>Members | Charter<br>Members | Reinstate<br>Members | Transfer<br>Members | Total<br>Member<br>Added | Total<br>Members<br>Dropped | Gain/<br>Loss<br>Members |
|-----------|--------------|------------------|------------------------|----------------|--------------------|----------------------|---------------------|--------------------------|-----------------------------|--------------------------|
| 2014-2015 | 1            | 0                | 1                      | 19             | 20                 | 0                    | 0                   | 39                       | -28                         | 11                       |
| 2015-2016 | 1            | 0                | 1                      | 36             | 20                 | 1                    | 2                   | 59                       | -20                         | 39                       |
| 2016-2017 | 2            | 0                | 2                      | 24             | 40                 | 0                    | 0                   | 64                       | -17                         | 47                       |
| 2017-2018 | 1            | 0                | 1                      | 48             | 24                 | 0                    | 0                   | 72                       | -23                         | 49                       |
| 2018-2019 | 4            | 0                | 4                      | 45             | 91                 | 1                    | 0                   | 137                      | -42                         | 95                       |
| Average   | 2            | 0                | 2                      | 34             | 39                 | 0                    | 0                   | 74                       | -26                         | 48                       |